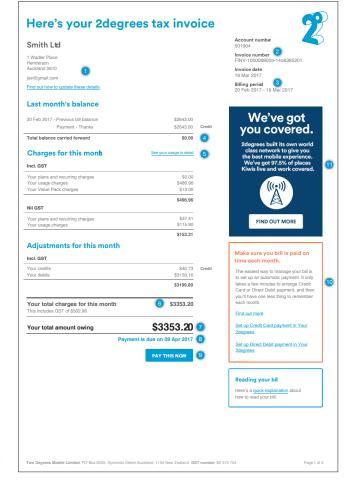

1 Your details

This is the information you gave us when your account was set up. It's important that these are correct. To change your address log in to Your 2degrees, go to 'Your Account' then 'Your Account Profile'. To update your billing email address (where the bill will be sent) for this account log in to Your 2degrees, go to 'Settings', then 'Manage Notifications'. The billing email address is then found in 'Billing Profile Notifications'.

2 Account number

This is the way we identify you in our system. Whenever you talk to someone at 2degrees they will ask for this number.

**3** Billing Period

Each bill is for a specific period. The Billing Period shows the first day and last day of your billing period, the first day is the date your minutes, texts and data are topped back up again.

4 Last month's balance

Hopefully you are up to date in your payments. If there is anything that was not paid last month it will be added to this month's bill. Any amount more than \$5 needs to be paid immediately – as it will be overdue.

5 See your usage in detail

If you want an in-depth breakdown of your account transactions and charges, follow the link and log in to Your 2degrees; go to 'Your Account', then 'Your Bill'. Each billing period is listed with a link to the downloadable CSV file and invoice.

6 Charge for this month

Here's an overview of all your charges for this month. We've divided the line items into those for which GST is charged and those, such as Business Roaming, where no GST is charged.

You'll see that the summary then lists your month's bill by item type (recurring plan charges, data, value packs, roaming).

If we have credits to apply to your account or there are other adjustments, you'll see them here.

7 Total amount owing

This is the total amount you need to pay this month. It is found by adding together last month's balance (if anything) and your charges this month.

8 Payment is due

The date you need to have paid this month's charges by.

Pay this now button

Here's a simple way to make a payment by credit card. If you don't pay automatically, refer to page 2 of the bill to find other ways to pay.

10 Paying your bill

Here you can find details of your automatic payment. If you haven't set one up yet you will be able to pay by credit card or set up a direct debit from here. See page 2 of your bill for all other ways to pay.

11 Monthly information

Each month we'll tell you about something special or new from 2degrees.