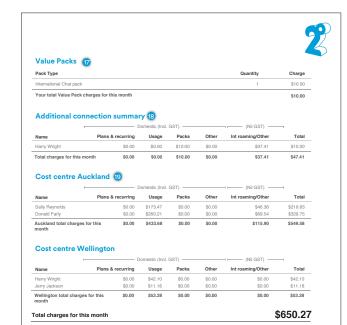

#### **17** Value Packs

Here's a summary of all the Value Packs purchased for your account during the month. Value Packs are also known as Add ons.

## 18 Additional connection summary

Here's a summary of any connections under your account which have not yet been assigned a cost centre.

# 19 Cost centre summary

Here you can see your charges by connection in one place. It includes all connection related charges but excludes any account level adjustments you may have. If you have assigned cost centres then connections will be summarised by cost centre.